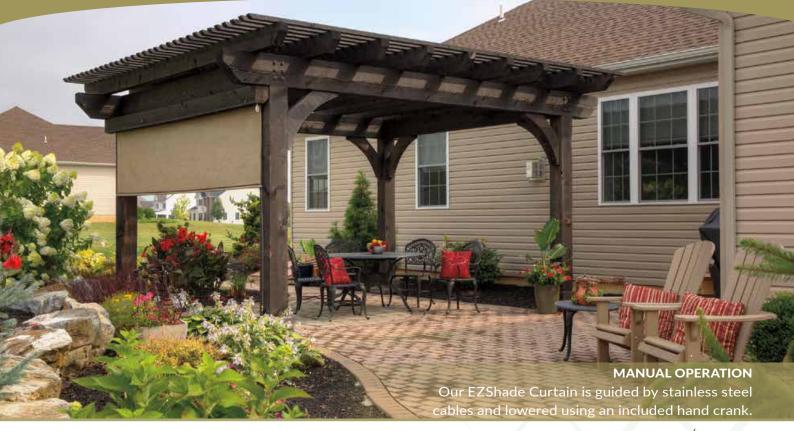

# EZShade Curtain

**Full Coverage** Get out of the mid-day sun and enjoy your backyard patio.

Made from stainless steel fasteners. powder-coated brackets, and Phifertex fabric.

### STANDARD FEATURES

Consider adding this EZShade Curtain System to your new or existing pergola or pavilion. This manually-controlled curtain winds down effortlessly and glides down the double cable system to shade the entire area. You will find yourself using your patio more often when you can block out that glaring afternoon sun. The fabric is a dense screen material that has partial transparency. Bring this EZShade Curtain System to your backyard oasis.