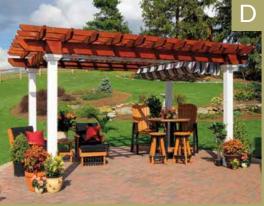

ste a second of it. Give your family the very best by choosing the perfect gathering place. You'll be amazed how little moments like a family picnic transform into lasting memories your children or grandchildren will remember forever.

Bring the EZShade Canopy to your backyard so you can enjoy the outdoors more. Screen out the sun on those bright summer days or protect yourself when that surprise rain shower pops up during your picnic. The EZShade Canopy is the perfect addition for any backyard.

#### A. ARTISAN PERGOLA

EZShade in Grey, Black, & White

#### **B. ARTISAN PERGOLA**

EZShade in Navy Taupe Fancy

### C. KINGSTON PERGOLA

EZShade in Westfield Mushroom

### D. ARTISAN PERGOLA

EZShade in Burgundy, Black, & White

### E. HEARTHSIDE PERGOLA

EZShade Canopy in East Ridge Cocoa









# EZShade Canopy



### STANDARD FEATURES



Consider adding this EZShade Canopy System to your new or existing pergola. This manually controlled canopy glides effortlessly to shade the entire area. You will find yourself using your patio more often when you can block out that hot mid-day sun, or mild rain. Bring this EZShade Canopy System to your backyard oasis.



Manual Operation
Our EZShade Canopy glides smoothly
for easy operation.



Quality Materials

Made from stainless steel fasteners,
powder-coated brackets, and
Sunbrella fabric.

### AVAILABLE STOCK COLORS











Other Sunbrella fabrics available for an additional fee.



Charcoal Tweed

Hemlock Tweed

Linen Tweed

Royal Blue Tweed



Create a comfortable and cool space by adding an EZShade to your structure.

# EZShad