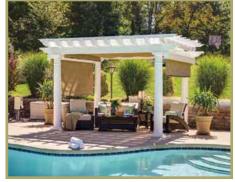

### STANDARD FEATURES

Consider adding this EZShade Canopy System to your new or existing pergola. This manually controlled canopy glides effortlessly to shade the entire area. You will find yourself using your patio more often when you can block out that hot mid-day sun, or mild rain. Bring this EZShade Canopy System to your backyard oasis.

### AVAILABLE STOCK COLORS

Other Sunbrella fabrics available for an additional fee.

Charcoal Tweed

Hemlock Tweed

Linen Tweed

Royal Blue Tweed

Create a comfortable and cool space by adding an EZShade to your structure.