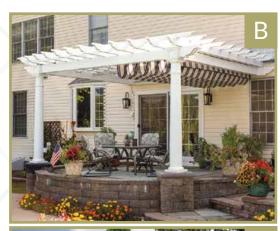

waste a second of it. Give your family the very best by choosing the perfect gathering place. You'll be amazed how little moments like a family picnic transform into lasting memories your children or grandchildren will remember forever.

Bring the EZShade Canopy to your backyard so you can enjoy the outdoors more. Screen out the sun on those bright summer days or protect yourself when that surprise rain shower pops up during your picnic. The EZShade Canopy is the perfect addition for any backyard.

#### A. ARTISAN PERGOLA

EZShade in Grey, Black, & White

#### **B. ARTISAN PERGOLA**

EZShade in Navy Taupe Fancy

### C. KINGSTON PERGOLA

EZShade in Westfield Mushroom

### D. ARTISAN PERGOLA

EZShade in Burgundy, Black, & White

### E. HEARTHSIDE PERGOLA

EZShade Canopy in East Ridge Cocoa









# EZShade Canopy



### STANDARD FEATURES



Consider adding this EZShade Canopy System to your new or existing pergola. This manually controlled canopy glides effortlessly to shade the entire area. You will find yourself using your patio more often when you can block out that hot mid-day sun, or mild rain. Bring this EZShade Canopy System to your backyard oasis.



Manual Operation
Our EZShade Canopy glides smoothly
for easy operation.



Quality Materials

Made from stainless steel fasteners,
powder-coated brackets, and
Sunbrella fabric.

### AVAILABLE STOCK COLORS











Other Sunbrella fabrics available for an additional fee.



Charcoal Tweed

Hemlock Tweed

Linen Tweed

Royal Blue Tweed



Create a comfortable and cool space by adding an EZShade to your structure.

# EZSh