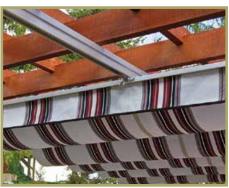

### STANDARD FEATURES

Consider adding this EZShade Canopy System to your new or existing pergola. This manually controlled canopy glides effortlessly to shade the entire area. You will find yourself using your patio more often when you can block out that hot mid-day sun, or mild rain. Bring this EZShade Canopy System to your backyard oasis.

Manual Operation
Our EZShade Canopy glides smoothly
for easy operation.

Quality Materials

Made from stainless steel fasteners,
powder-coated brackets, and
Sunbrella fabric.

### AVAILABLE STOCK COLORS

Other Sunbrella fabrics available for an additional fee.

Charcoal Tweed

Hemlock Tweed

Linen Tweed

Royal Blue Tweed

Create a comfortable and cool space by adding an EZShade to your structure.