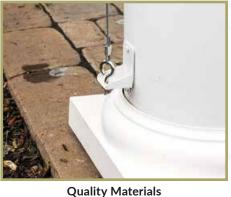

Manual Operation
Our EZShade Canopy glides smoothly
for easy operation.

Quality Materials

Made from stainless steel fasteners,
powder-coated brackets, and
Sunbrella fabric.