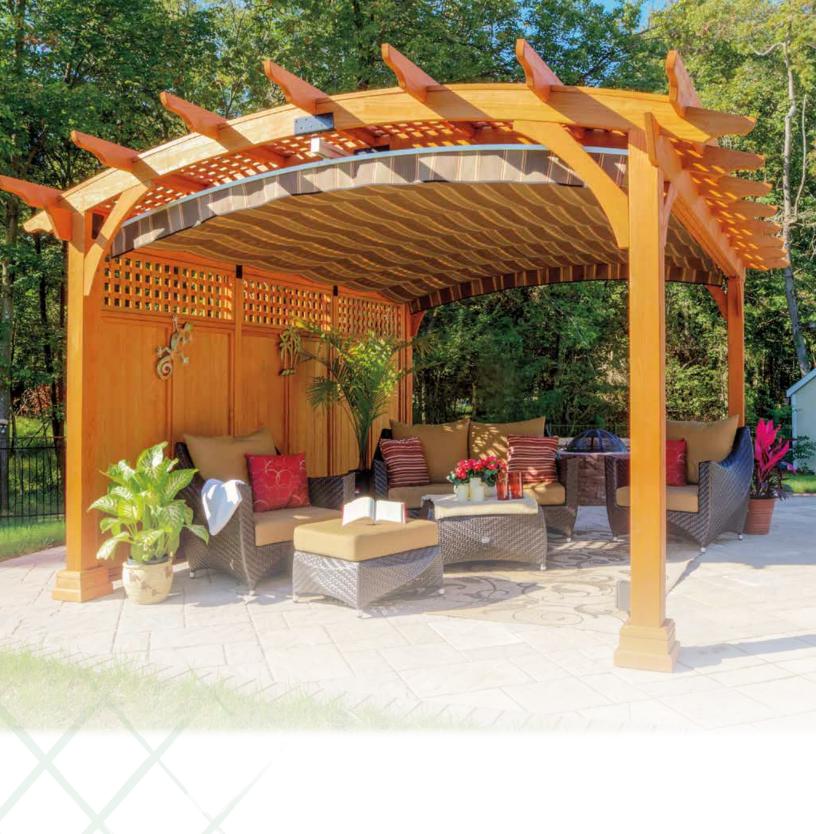

Bring the EZShade Canopy to your backyard so you can enjoy the outdoors more. Screen out the sun on those bright summer days or protect yourself when that surprise rain shower pops up during your picnic. The EZShade Canopy is the perfect addition for any backyard.

### STANDARD FEATURES

Consider adding this EZShade Canopy System to your new or existing pergola. This manually controlled canopy glides effortlessly to shade the entire area. You will find yourself using your patio more often when you can block out that hot mid-day sun, or mild rain. Bring this EZShade Canopy System to your backyard oasis.

Manual Operation
Our EZShade Canopy glides smoothly
for easy operation.

Quality Materials

Made from stainless steel fasteners,
powder-coated brackets, and
Sunbrella fabric.