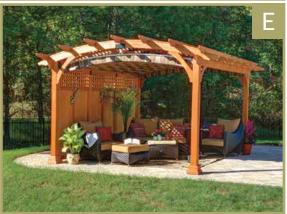

a second of it. Give your family the very best by choosing the perfect gathering place. You'll be amazed how little moments like a family picnic transform into lasting memories your children or grandchildren will remember forever.

Bring the EZShade Canopy to your backyard so you can enjoy the outdoors more. Screen out the sun on those bright summer days or protect yourself when that surprise rain shower pops up during your picnic. The EZShade Canopy is the perfect addition for any backyard.

#### A. ARTISAN PERGOLA

EZShade in Grey, Black, & White

#### **B. ARTISAN PERGOLA**

EZShade in Navy Taupe Fancy

### C. KINGSTON PERGOLA

EZShade in Westfield Mushroom

### D. ARTISAN PERGOLA

EZShade in Burgundy, Black, & White

### E. HEARTHSIDE PERGOLA

EZShade Canopy in East Ridge Cocoa









# EZShade Canopy



### STANDARD FEATURES



Consider adding this EZShade Canopy System to your new or existing pergola. This manually controlled canopy glides effortlessly to shade the entire area. You will find yourself using your patio more often when you can block out that hot mid-day sun, or mild rain. Bring this EZShade Canopy System to your backyard oasis.



Manual Operation
Our EZShade Canopy glides smoothly
for easy operation.



Quality Materials

Made from stainless steel fasteners,
powder-coated brackets, and
Sunbrella fabric.

### AVAILABLE STOCK COLORS











Other Sunbrella fabrics available for an additional fee.



Charcoal Tweed

Hemlock Tweed

Linen Tweed

Royal Blue Tweed



Create a comfortable and cool space by adding an EZShade to your structure.

# EZShade Cu