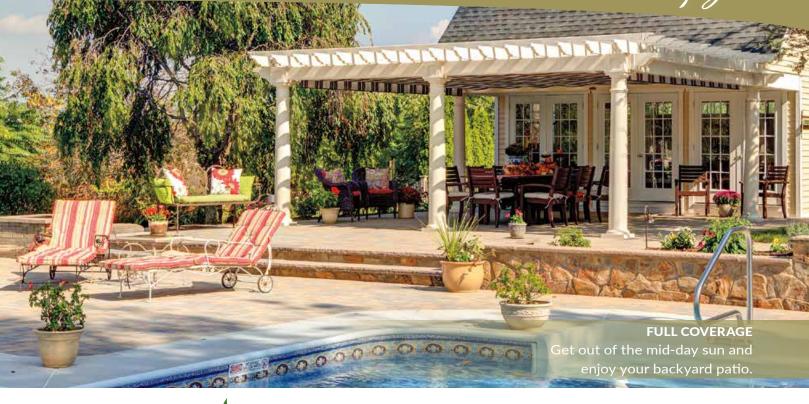

# EZShade Curtain

**Full Coverage** Get out of the mid-day sun and enjoy your backyard patio.

Made from stainless steel fasteners. powder-coated brackets, and Phifertex fabric.