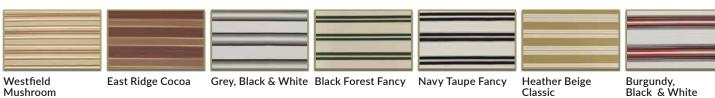

#### A. ARTISAN PERGOLA

EZShade in Grey, Black, & White

#### **B. ARTISAN PERGOLA**

EZShade in Navy Taupe Fancy

### C. KINGSTON PERGOLA

EZShade in Westfield Mushroom

### D. ARTISAN PERGOLA

EZShade in Burgundy, Black, & White

### E. HEARTHSIDE PERGOLA

EZShade Canopy in East Ridge Cocoa